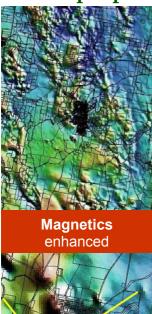

## Example processing (region and local)

The processing highlights structural features such as lineaments that indicate fractures. Such fractures provide pathways for the flow of water.

Only the main lineaments are identified.