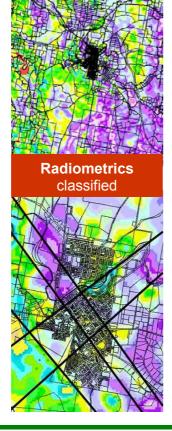

## Example processing (region and local)

The processing highlights structural features such as lineaments that indicate fractures. Such fractures provide pathways for the flow of water.

Only the main lineaments are identified.