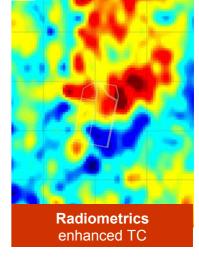

## Example processing (region and local)

The processing highlights structural features such as lineaments that indicate fractures. Such fractures provide pathways for the flow of water.

Only the main lineaments are identified.