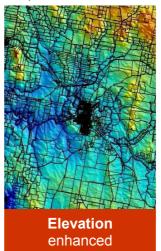

## Example processing (region and local)

The processing highlights structural features such as lineaments that indicate fractures. Such fractures provide pathways for the flow of water.

Only the main lineaments are identified.