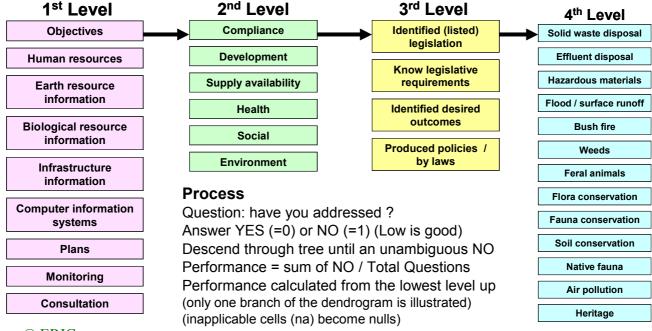

# **Risk Management Assessment**

An objective risk assessment system that provides a numerical value of risk management performance

- The basic system addresses the implementation of management procedures (process)
- Ongoing application allows assessment of outcomes (performance monitoring)